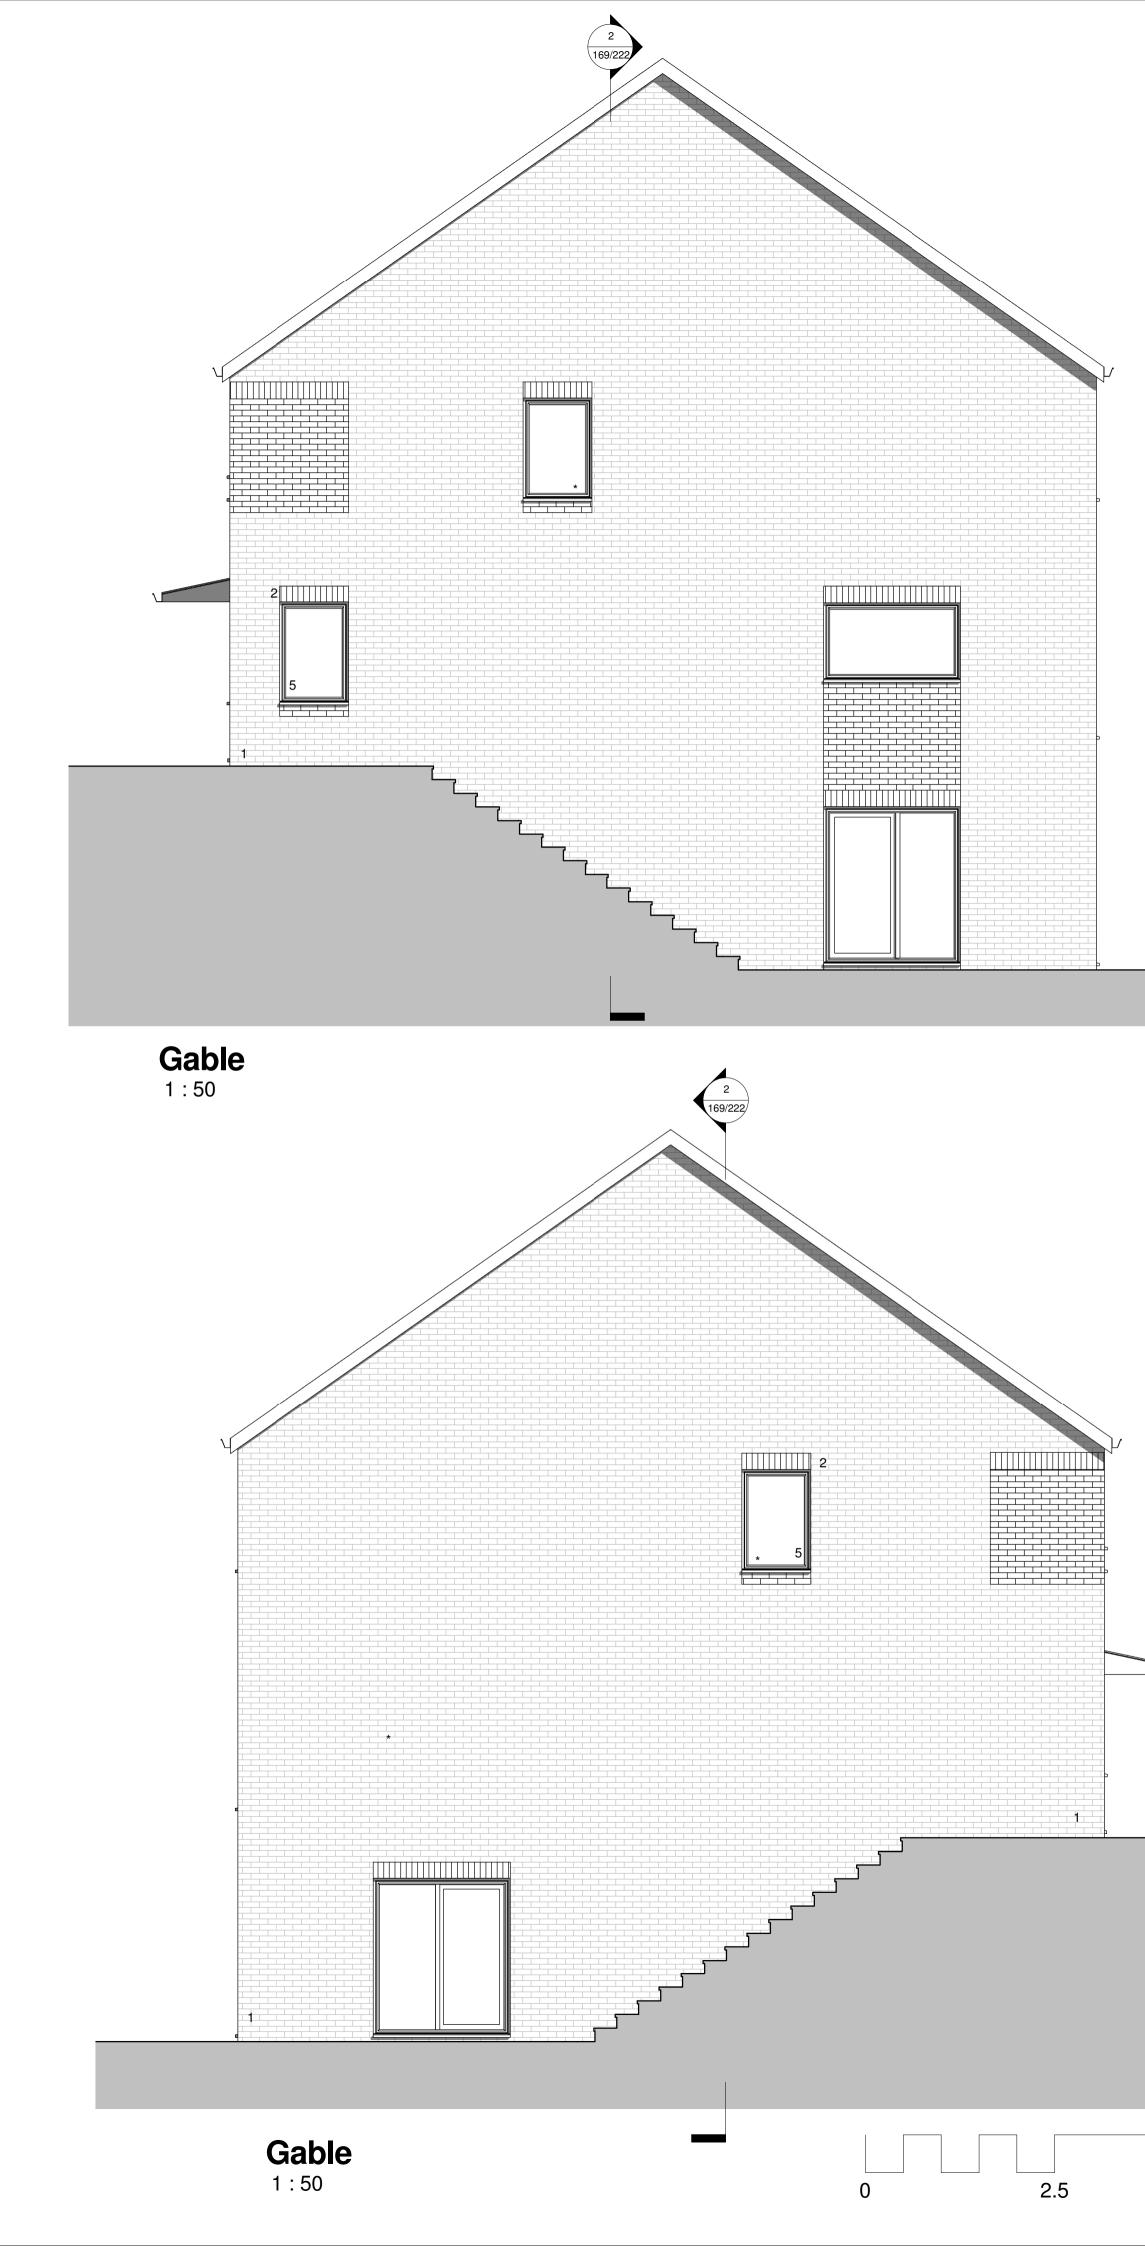

**Rear** 1 : 50

| refer                                                                     | Contractor is re<br>ences. Verify a                                        |                                                                                               |                                                                                                                                        |                                                                                              |                                              |              |
|---------------------------------------------------------------------------|----------------------------------------------------------------------------|-----------------------------------------------------------------------------------------------|----------------------------------------------------------------------------------------------------------------------------------------|----------------------------------------------------------------------------------------------|----------------------------------------------|--------------|
| Whe                                                                       | vork .<br>Fre an item is co<br>ring is to be wo<br>Pot scale from d        | rked to.                                                                                      |                                                                                                                                        |                                                                                              |                                              |              |
| KEY                                                                       |                                                                            |                                                                                               |                                                                                                                                        |                                                                                              |                                              |              |
| 1.<br>2.<br>3.<br>4.<br>5.<br>6.                                          | Brown b<br>opening<br>Fibre ce<br>Grey ea<br>Canopy<br>degrees<br>Grey wir | ement slate<br>ives and ba<br>. Fibre cen<br>. Grey faci                                      | r course a<br>roof, pitc<br>argeboarc<br>nent slate                                                                                    | and cill to<br>ch 35 deg<br>Is                                                               | grees.                                       |              |
| *                                                                         |                                                                            | vindows to<br>. Plots 3 &                                                                     |                                                                                                                                        |                                                                                              |                                              |              |
|                                                                           |                                                                            |                                                                                               |                                                                                                                                        |                                                                                              |                                              |              |
|                                                                           |                                                                            |                                                                                               |                                                                                                                                        |                                                                                              |                                              |              |
|                                                                           |                                                                            |                                                                                               |                                                                                                                                        |                                                                                              |                                              |              |
|                                                                           |                                                                            |                                                                                               |                                                                                                                                        |                                                                                              |                                              |              |
|                                                                           |                                                                            |                                                                                               |                                                                                                                                        |                                                                                              |                                              |              |
|                                                                           |                                                                            |                                                                                               |                                                                                                                                        |                                                                                              |                                              |              |
|                                                                           |                                                                            |                                                                                               |                                                                                                                                        |                                                                                              |                                              |              |
|                                                                           |                                                                            |                                                                                               |                                                                                                                                        |                                                                                              |                                              |              |
|                                                                           |                                                                            |                                                                                               |                                                                                                                                        |                                                                                              |                                              |              |
|                                                                           |                                                                            |                                                                                               |                                                                                                                                        |                                                                                              |                                              |              |
|                                                                           |                                                                            |                                                                                               |                                                                                                                                        |                                                                                              |                                              |              |
|                                                                           |                                                                            |                                                                                               |                                                                                                                                        |                                                                                              |                                              |              |
|                                                                           |                                                                            |                                                                                               |                                                                                                                                        |                                                                                              |                                              |              |
| 01.02<br>29.01<br>18.01<br>28.08<br>21.08<br>21.07<br>14.0<br><b>Date</b> | 18 G<br>18 F<br>17 E<br>17 D<br>17 C<br>17 B<br>6.17 A                     | Design upd<br>Type 3 omn<br>Updated fo<br>Updated fo<br>Updated fo<br>Updated fo<br>Design de | dated followin<br>mited followin<br>mited followir<br>llowing comn<br>llowing client<br>llowing client<br>llowing plann<br>evelopment. | g client com<br>ng planning o<br>nents. JNBP<br>comments.<br>comments.<br>ing commer<br>JNBP | iments. JN<br>comments.<br>Areas upd<br>JNBP | BP<br>JNBP   |
|                                                                           |                                                                            |                                                                                               |                                                                                                                                        |                                                                                              |                                              |              |
| Suite<br>61 S<br>Stoc                                                     | t Petersgate<br>kport                                                      | er A                                                                                          | rchi                                                                                                                                   | tect                                                                                         | S                                            |              |
| T.<br>E.<br>W.                                                            |                                                                            | 74 3058<br>oulterarchitects<br>oulterarchitects.                                              |                                                                                                                                        |                                                                                              |                                              |              |
| Pla                                                                       | rpose of nning                                                             | Issue                                                                                         |                                                                                                                                        |                                                                                              |                                              |              |
|                                                                           | <b>ject</b><br>teacre Ro                                                   | oad                                                                                           |                                                                                                                                        |                                                                                              |                                              |              |
|                                                                           | <b>awing</b><br>buse Type                                                  | es 4 Elev                                                                                     | ations                                                                                                                                 |                                                                                              |                                              |              |
| Dat                                                                       | e                                                                          |                                                                                               |                                                                                                                                        |                                                                                              | 01                                           | /30/17       |
|                                                                           | iwn by                                                                     |                                                                                               |                                                                                                                                        |                                                                                              |                                              | JNBP         |
| Che                                                                       | ecked by                                                                   |                                                                                               |                                                                                                                                        |                                                                                              | 4                                            |              |
| Sca                                                                       | le                                                                         |                                                                                               |                                                                                                                                        | ]                                                                                            |                                              | @A1<br>)0@A3 |
| Che                                                                       | ecked by                                                                   |                                                                                               | 169/22                                                                                                                                 | 23                                                                                           | 1 : 50<br>1 : 10<br><b>Rev</b>               |              |